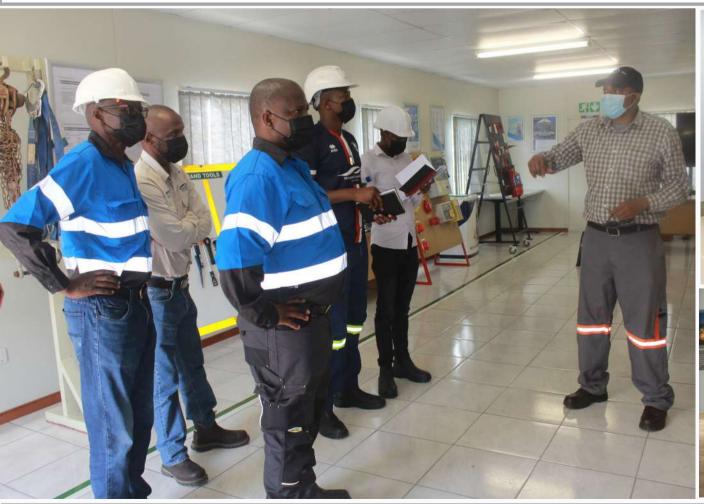

The MCM team travelled to Orapa with the purpose of benchmarking on the Fatal Risk Control Standard (FRCS) lab which is used as a teaching aid and for improvement of understanding of the control standard. The other facility visited is the Diamond Museum which is a greater component of OLDM Closure Plan Vision tag lined: Orapa Today, Boteti Tomorrow.